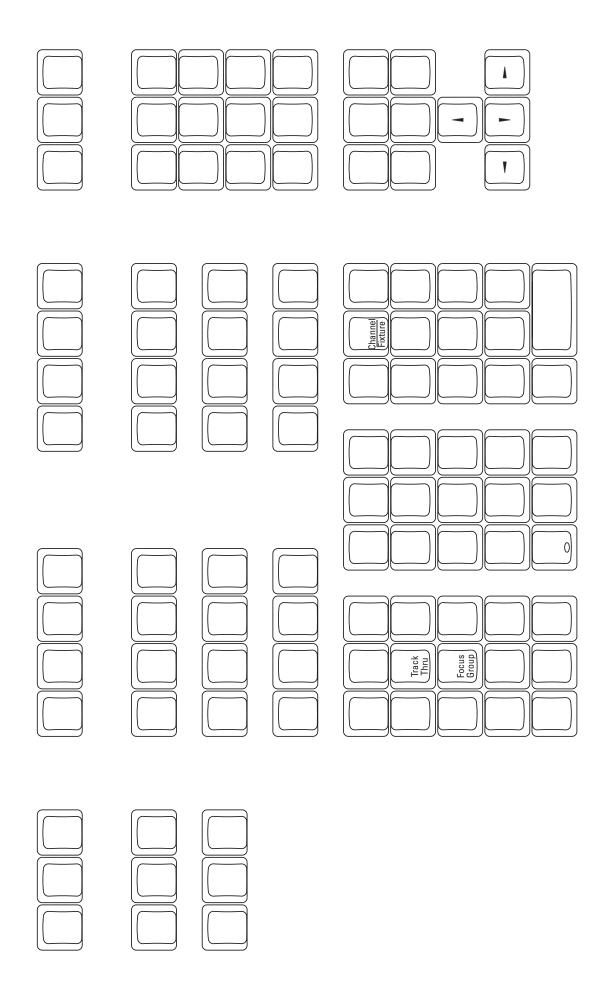

Please install the keycaps on your Obsession II keyboard with reference to the **Installation Procedure** given below and the keyboard layout illustration on the reverse side of this sheet. The illustration identifies only those keycaps that are involved in this installation and shows you where they will be located when you are finished.

- 1. Switch the power to your Obsession II console **OFF**.
- 2. Remove and discard the keycaps labeled Channel/Fixture and Focus Group.
- 3. Remove and discard the blank keycap where the **Track Thru** keycap is to be installed. See the layout illustration to identify that location.
- 4. Install the three new keycaps with reference to the layout illustration.