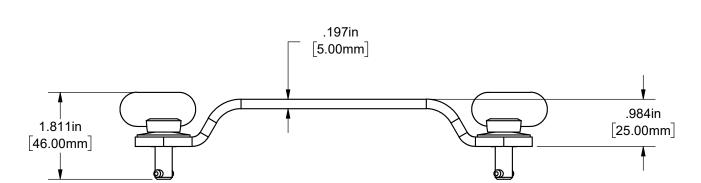

## NOTES:

1. PART IS SYMMETRIC ABOUT CENTERLINE

Fabrication Notes Unless Otherwise Specified:
1.) All dimensions are in inches [mm].
2.) Remove all burrs and sharp corners.
3.) All threads to be free of paint and debris.
4.) All welds to be ground or polished.
5.) Tolerances: X.XX = +/- 0.005in (0.1254mm)
X.XXX = +/- 0.005in (0.127mm)
Forming: +/- 0.015in (0.381mm) per bend,
Max cumulative +/- 0.031in (0.7874mm)
Formed Angles: +/- 1\*