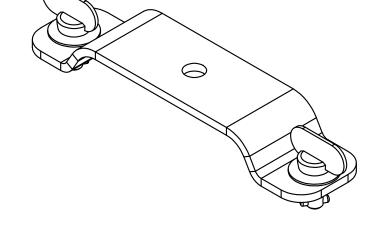

HIGH END SYSTEMS High End Systems 2105 Gracy Farms Lane, Austin TX 78758

an =TC\_Company (512) 836-2242 | highend.com | etcconnect.com

00The information contained in this drawing is the sole

| The information contained in this drawing is the sole property of ETC. Any reproduction in part or whole without the written permission of ETC is prohibited. |     |             | Max cumulative +/- 0.031in (0.7874mm)<br>Formed Angles: +/- 1°<br>6.) Purchased parts must be RoHS |         | (h) -[-]- |       | NA             |                | 0          | )       | BLACK        |              |  |
|---------------------------------------------------------------------------------------------------------------------------------------------------------------|-----|-------------|----------------------------------------------------------------------------------------------------|---------|-----------|-------|----------------|----------------|------------|---------|--------------|--------------|--|
|                                                                                                                                                               |     |             | directive compliant.                                                                               | DC TONO | · ·       | ANGLE | CLAMP BRACKET  |                |            |         |              |              |  |
|                                                                                                                                                               |     |             |                                                                                                    |         |           |       |                |                |            |         |              |              |  |
|                                                                                                                                                               |     |             |                                                                                                    |         |           |       | MATERIAL:      |                |            |         |              |              |  |
|                                                                                                                                                               |     |             |                                                                                                    |         |           |       |                | NA             |            |         |              |              |  |
|                                                                                                                                                               |     |             |                                                                                                    |         |           |       | WEIGHT (LB):   |                | SIZE:      |         |              |              |  |
|                                                                                                                                                               |     |             |                                                                                                    |         |           |       | DESIGNED BY:   | ABROWN         | DATE:      | 8-13-19 | SHEET:       | 1 OF 1       |  |
| ΕV                                                                                                                                                            | ECM | DESCRIPTION |                                                                                                    | DATE    | BY        | APP   | B SIZE - DO NO | OT SCALE PRINT | SCALE: 1:2 | TITLE   | BLOCK UPDATE | D 2018/09/20 |  |