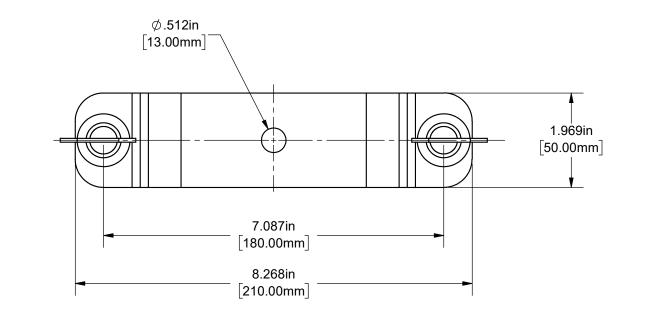

## NOTES:

1. PART IS SYMMETRIC ABOUT CENTERLINE

Fabrication Notes Unless Otherwise Specified:
1.) All dimensions are in inches [mm].
2.) Remove all burrs and sharp corners.
3.) All threads to be free of paint and debris.
4.) All welds to be ground or polished.
5.) Tolerances: X.XX = +/- 0.005in (0.1254mm)
X.XXX = +/- 0.005in (0.127mm)
Forming: +/- 0.015in (0.381mm) per bend,
Max cumulative +/- 0.031in (0.7874mm)
Formed Angles: +/- 1\*